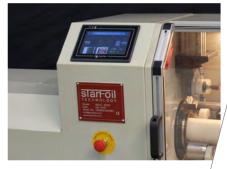

## **SIarFoil** Pro Line Semi-Automatic Core Cutter 2000

Operator's touch screen PL SACC2000

Professional semi-automatic core cutting machine, which is designed to be a cost effective unit requiring the minimum of operator intervention.

Clean edge cut (without burr)

Minimal dust generation

Programmable cut pressure

Automatic cut depth measurement

7" high resolution colour touch screen

Single or multiple cut lengths within same program