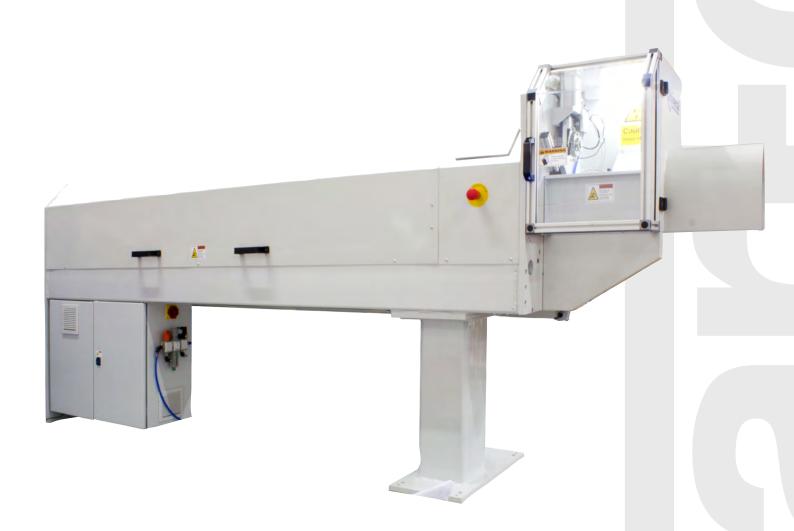

## **SIarFoil** Pro Line Semi-Automatic Core Cutter 2000

Operator's touch screen PL SACC2000

Professional semi-automatic core cutting machine, which is designed to be a cost effective unit requiring the minimum of operator intervention.

Clean edge cut (without burr)

Minimal dust generation

Programmable cut pressure

Automatic cut depth measurement

7" high resolution colour touch screen

Single or multiple cut lengths within same program