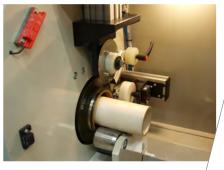

CCC840 / CCC1400 / CCC1700

Cutting section CC1600

Core cutting afterwards on 1" and 3" cores

Core cutting before spooling/slitting for precutted cores on 3" cores

Foil cutting of master rolls on 1" cores

With quick-lock system

With manual double grinded knife for core cutting of precutted cores

With guard for protection of the driving belt

|                     | CCC840          | CCC1400         | CCC1700         | CC1600         | PL SACC2000 |
|---------------------|-----------------|-----------------|-----------------|----------------|-------------|
|                     | CCC640          | CCC1400         | CCC1700         | CC1600         | PL SACC2000 |
| Cutting width       | 840 mm          | 1400 mm         | 1700 mm         | 1600 mm        | 2000 mm     |
| Core size           | 1" / 3"         | 1" / 3"         | 1" / 3"         | 1" / 3"        | 3" / 6"     |
| Core wall thickness | 13 mm           | 13 mm           | 13 mm           | 10 mm          | 15 mm       |
| Foil diameter       | 90 mm (305 mtr) | 90 mm (305 mtr) | 90 mm (305 mtr) | -              | -           |
| Knife type          | straight        | straight        | straight        | circular       | circular    |
| Speed               | adjustable      | adjustable      | adjustable      | not adjustable | adjustable  |