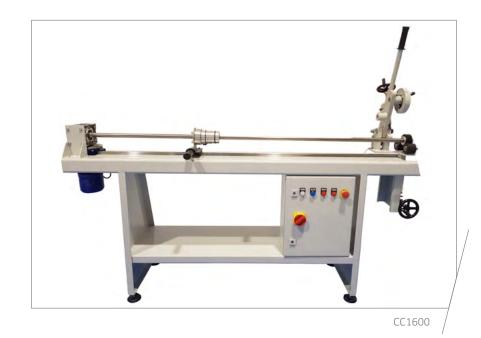

CCC840 / CCC1400 / CCC1700

Cutting section CC1600

Core cutting afterwards on 1" and 3" cores

Core cutting before spooling/slitting for precutted cores on 3" cores

Foil cutting of master rolls on 1" cores

With quick-lock system

With manual double grinded knife for core cutting of precutted cores

With guard for protection of the driving belt

|                     | CCC840          | CCC1400         | CCC1700         | CC1600         | PL SACC2000 |
|---------------------|-----------------|-----------------|-----------------|----------------|-------------|
|                     | CCC640          | CCC1400         | CCC1700         | CC1600         | PL SACC2000 |
| Cutting width       | 840 mm          | 1400 mm         | 1700 mm         | 1600 mm        | 2000 mm     |
| Core size           | 1" / 3"         | 1" / 3"         | 1" / 3"         | 1" / 3"        | 3" / 6"     |
| Core wall thickness | 13 mm           | 13 mm           | 13 mm           | 10 mm          | 15 mm       |
| Foil diameter       | 90 mm (305 mtr) | 90 mm (305 mtr) | 90 mm (305 mtr) | -              | -           |
| Knife type          | straight        | straight        | straight        | circular       | circular    |
| Speed               | adjustable      | adjustable      | adjustable      | not adjustable | adjustable  |